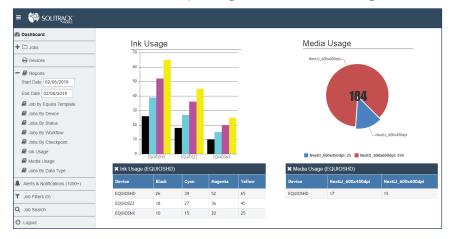

# **Equios JDF/JMF Integration**

Enhanced Job Reporting on Ink & Media Usage

Watch our short video and learn how Solimar's Chemistry Platform brings INTELLIGENT AUTOMATION to your factory.