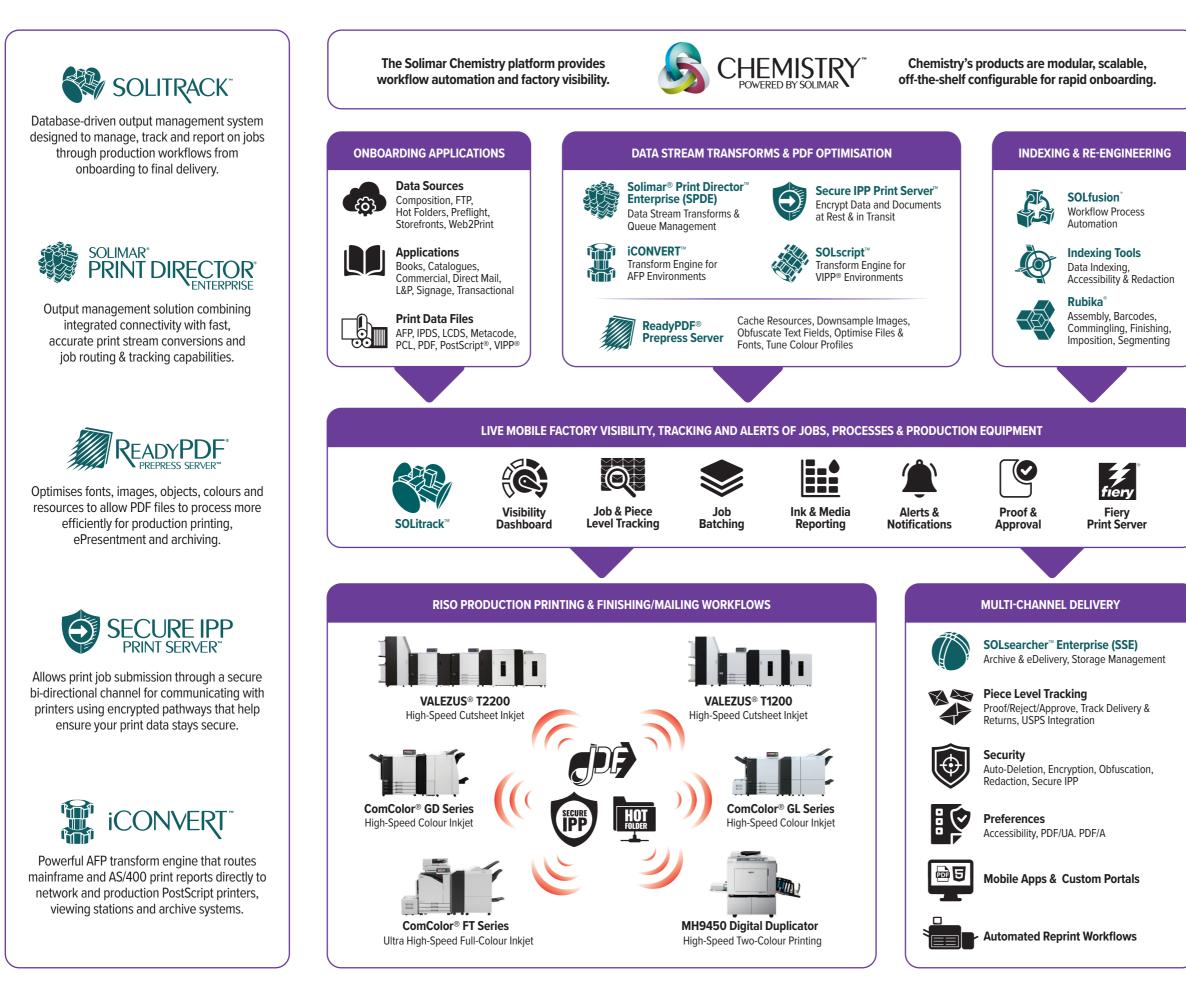

## Harmonise Your Print & Mail Factories with Chemistry<sup>™</sup> Platform Solutions

Automates production tasks such as external processes & scripts, indexing PDF documents, and executing Rubika configurations.

Post-composition re-engineering solution to automate manual processes, enable postal savings, add value to documents, and dynamically modify print data.

ePresentment & archive solution designed to index, store, search and retrieve large collections of transactional and scanned documents.

Powerful PDF indexing tools to design, test and manage indexing templates for data extraction, accessibility tagging & redaction.

Emulates and optimises Xerox VIPP® software, extending the reach of VIPP applications to virtually all types and brands of production printers and archive systems.

File testing of AFP, IPDS, Metacode, PCL, PDF, PostScript & VIPP<sup>®</sup>

On-site assessments & evaluation systems

We empower our global clients and partners with 24/7 on-demand training content. Register today at: suo.solimarsystems.com