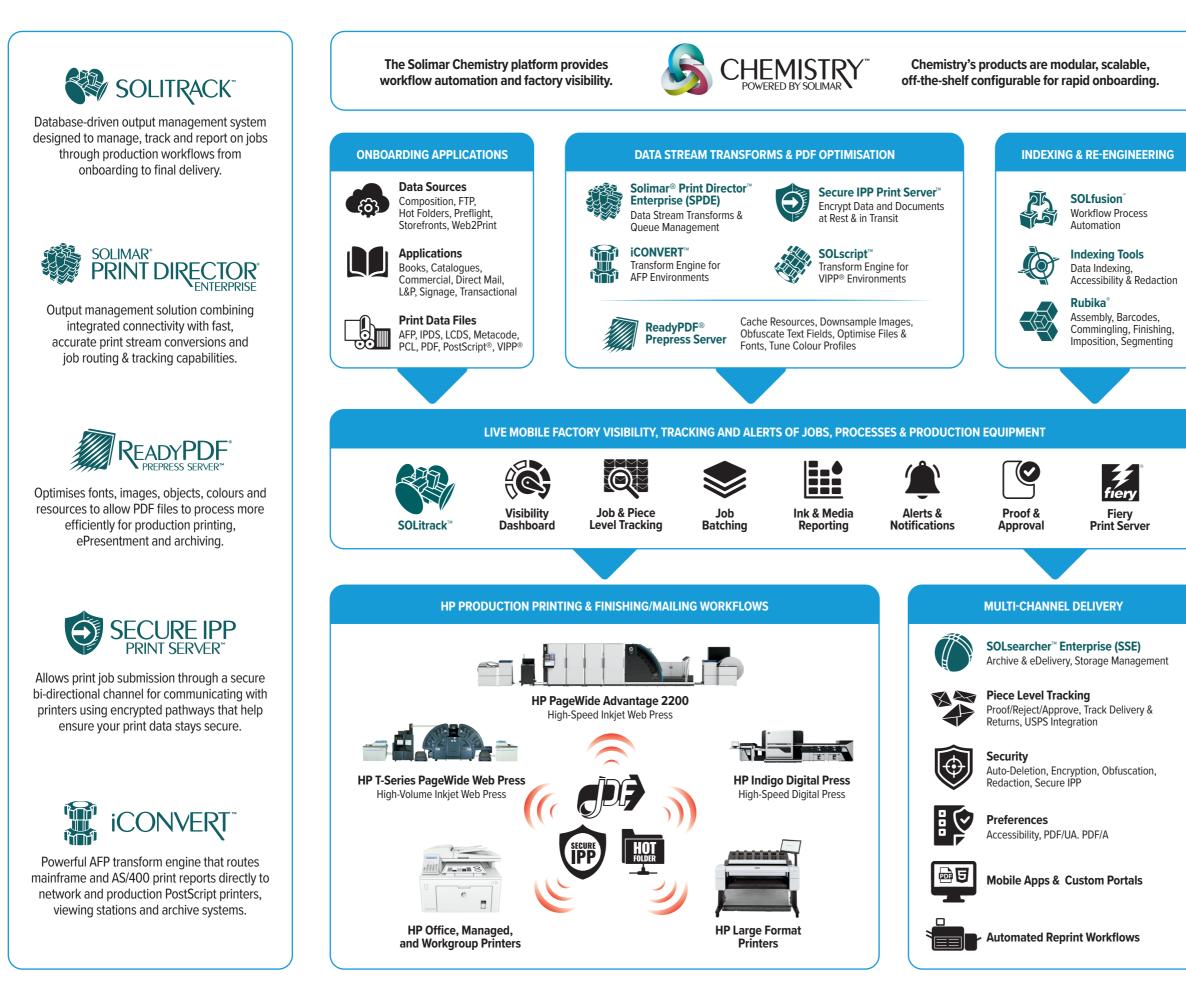

# Harmonise Your Print & Mail Factories with Chemistry<sup>™</sup> Platform Solutions

Automates production tasks such as external processes & scripts, indexing PDF documents, and executing Rubika configurations.

Post-composition re-engineering solution to automate manual processes, enable postal savings, add value to documents, and dynamically modify print data.

ePresentment & archive solution designed to index, store, search and retrieve large collections of transactional and scanned documents.

Powerful PDF indexing tools to design, test and manage indexing templates for data extraction, accessibility tagging & redaction.

Emulates and optimises Xerox VIPP® software, extending the reach of VIPP applications to virtually all types and brands of production printers and archive systems.

## **Team Solimar Offers:**

Online demos of our solution suite & capabilities

Modular off-the-shelf configurable solutions with intuitive user interfaces

File testing of AFP, IPDS, Metacode, PCL, PDF, PostScript & VIPP $^{\circ}$ 