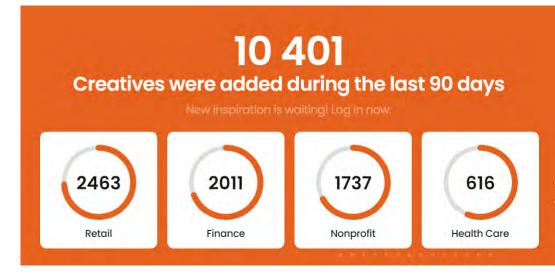

## Who Is Mailing What?

#### **Service Alert Information**

https://about.usps.com/newsroom/service-alerts/business/welcome.htm

Down ~1800 since the last update but up ~600 from Aptil 2023.

© Education © Health Care © Nonprofit © Finance © Retail

1200

1000

800

400

200

JUL23 AUG23 SEP23 OCT23 NOV23 DEC23 JAN24 FEB24

https://www.whosmailingwhat.com/