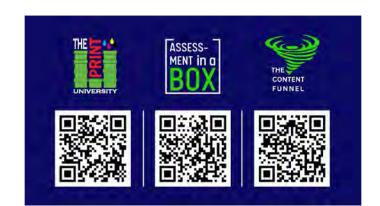

## PIXEL D

**Elevating Print with Tech** 

#### The Print University

Scan the QR-code of visit the website theprintuniversity.com

#### Assessment in a box

Scan the QR-code of visit the website assessmentinabox.com

ryan@pixeldotconsulting.com

in /mbossed

#### The Content Funnel

Scan the QR-code of visit the website assessmentinabox.com/contentfunnel